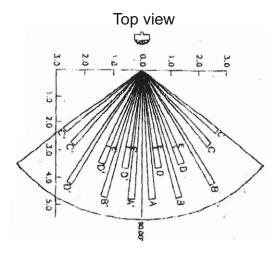

### **Detection range**

#### **Technical specifications:**

Power supply: 24V AC, 50Hz / 15-24V DC

Mains fuse: 1A, 24V
Load: 0,5A
Enclosure: IP22
Dimensions: 33x85x85cm
Operating temperature: 10-30°C
Registration angle: 90°
Reg. distance: 5 meter