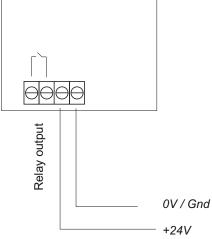

# Rear view

When the sensor is activated by movement, the relay switch closes. The relay switch will reopen when the sensor cannot detect any movement.

NB! The sensor should be placed in such away that the person who is supposed to activate it, passes the sensor. If a person walks directly towards the sensor, the sensitivity of the sensor will be reduced.