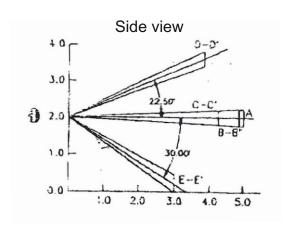

### **Detection range**

#### **Technical specifications:**

Power supply: 24V AC, 50Hz / 15-24V DC

Mains fuse: 1A, 24V
Load: 0,5A
Enclosure: IP22
Dimensions: 33x85x85cm
Operating temperature: 10-30°C
Registration angle: 90°
Reg. distance: 5 meter