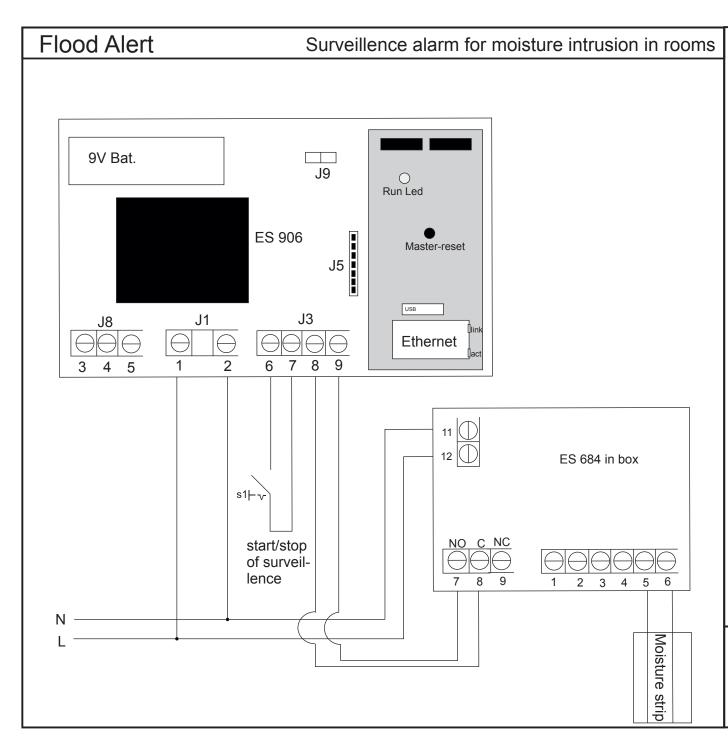

## Description:

Moisture strip is sealed to the floor and connected to the moisture switch. The moisture switch then monitores how much moisture is on the floor. At 80% humidity the i-MessageAlarm is activated and the warning lights and the akustic alarm goes on and at the same time the i-MessageAlarm sends a text message to a predetermined address. For the ladder function to work, the i-MessageAlarm must be connected to the internet.